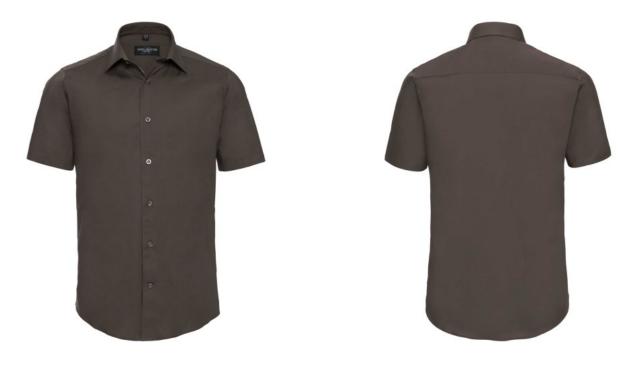

## **RUSSELL MEN'S SHORT-SLEEVED SHIRT FITTED**

## Specification

RUSSELL men's short sleeve shirt FITTED. Stylish and contemporary design makes it stylish. Classic button-down collar, two buttons on cuff.97% cotton / 3% elastic quill, 140 g / m2.Wash at 40 degrees.EASY CARE - fast sushi, easy to iron 15.5 / 39/40