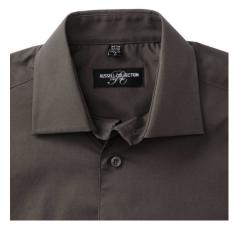

## Specification

RUSSELL men's short sleeve shirt FITTED. Stylish and contemporary design makes it stylish. Classic button-down collar, two buttons on cuff.97% cotton / 3% elastic quill, 140 g / m2.Wash at 40 degrees.EASY CARE - fast sushi, easy to iron 15.5 / 39/40